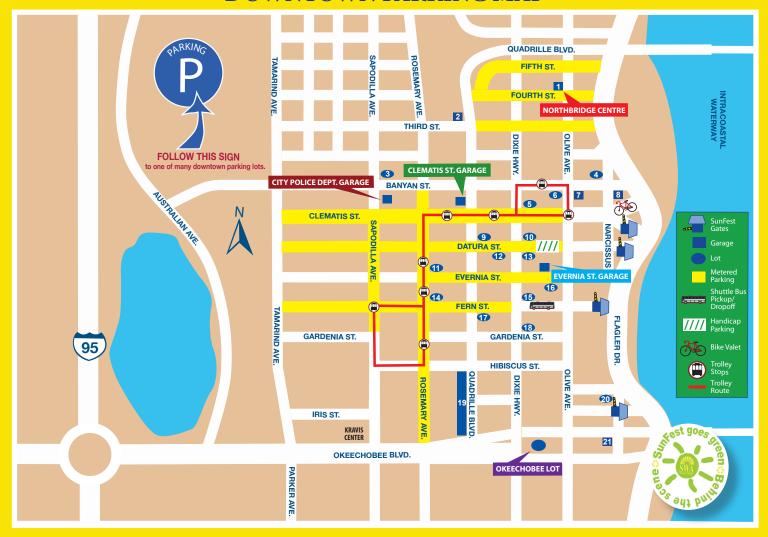

## **DOWNTOWN PARKING MAP**

| LOCATION                  | SPACES/ 🕹  | LIGHTED | DAYOFRA    | TE NOTES                          |
|---------------------------|------------|---------|------------|-----------------------------------|
| 1. Northbridge Ct         | r 724/24   | yes     | \$10       | covered garage                    |
| 2. Courthouse Commons 543 |            | yes     | \$10       | covered garage                    |
| 3. One Parking            | 155        | no      | \$10       | TROLLEY STOP                      |
| 4. City Hall Parking      | g 87/4     | yes     | \$20       |                                   |
| 5. United Parking         | 30/3       | yes     | \$20-\$30  |                                   |
| 6. United Parking         | 77 / 5     | yes     | \$20-\$30  |                                   |
| 7. City Garage 1          | 392 / 12   | yes     | \$15       | covered garage                    |
| 8. 101 N. Clematis        | 400 / 12   | yes     | \$20       | covered garage                    |
| 9. City B Lot             | 132 / 41   | yes     | \$15       | W-F after 5PM                     |
| 10. International Pa      | rking 52/4 | yes     | \$20-\$30  |                                   |
| 11. United Parking        | g 130      | yes     | \$10-\$20  |                                   |
| 12. United Parking        | g 140      | yes     | \$10-\$20  |                                   |
| 13. United Parking        | g 62       | yes     | \$10-\$20  |                                   |
| 14. City Place            | 120        | yes     | \$10       | TROLLEY STOP                      |
| 15. United Parking        | g 106      | yes     | \$10-\$20  |                                   |
| 16. United Parking        | g 105      | yes     | \$10-\$20  |                                   |
| 17. United Parking        | g 80       | yes     | \$10-\$20  |                                   |
| 18. Surface Lot           | 69         | yes     | \$15       |                                   |
| 19. City Place            | 3,300 / 5  | 7 yes   | \$10       | covered garage<br>Valet Available |
| 20. Holy Trinity          | 72/4       | no      | \$10-\$15, | W-Fafter 5pm, Sun after 12        |
| 21. Esperante Bld         | g 750/14   | yes     | \$10-\$20  | covered garage with securtiy      |

## RESERVE YOUR SPOT IN ADVANCE!

These five lots are available through pre-paid program. (PARKING RESERVATIONS END the preceding day AT 10 PM) There are a limited number of spaces so, reserve one now. Festival admission not included.

Northbridge Centre (Darth Vader Building)
301 4th Street, Corner of Olive Ave. & 4th Street

1-Day Parking Pass \$6

**City Police Dept. Garage** 

600 Clematis Street

1-Day Parking Pass \$10 or 5-Day Parking Pass \$40

**Clematis Street Garage** 

500 Banyan Boulevard

1-Day Parking Pass \$10 or 5-Day Parking Pass \$40

**Evernia Street Garage** 

333 Evernia Street

1-Day Parking Pass \$10 or 5-Day Parking Pass \$40

Okeechobee Lot - Flat Surface Lot • Friday-Sunday

801 Dixie Highway

1-Day Parking Pass \$10

OVERSIZED VEHICLES • Friday-Sunday

1-Day Parking Pass \$20 or 3- Day Parking Pass \$50

Metered Spaces 1,150 - .75-\$1.25/hour • Free on Sunday

Operating hours may vary • Prices subject to change • Certain city meters may be closed • This flyer is provided for information purposes only • Lots are privately owned and information may vary • SunFest of Palm Beach County, Inc. shall not be responsible for the loss of or damage to vehicles, accessories or vehicles contents resulting from theft, fire, collision or any other cause whatsoever.